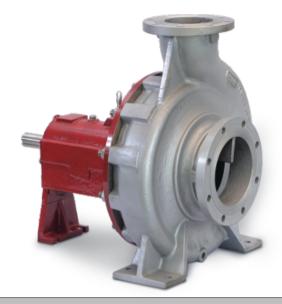

## **XTP Series (Thermic Fluid)**

#### **Performance:**

- Max. Capacity: 1,540gpm (350m³/h)
- Max. Head: Up to 525ft (160m)
- Temperature: Up to 600°F (320°C)
- Working Pressure: 230psi (1,585kPa)