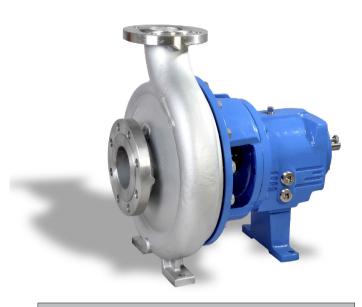

# XTF Product Line

XGP Series (ANSI B73.1M)

## **Performance:**

- Max. Capacity: 7,400gpm (1,650m³/h)
- Max. Head: Up to 725ft (220m)
- Temperature: -75 to 500°F (-60 to 260°C)
- Working Pressure: 370psi (2,550kPa)

XIP Series (ISO 2858/5199)