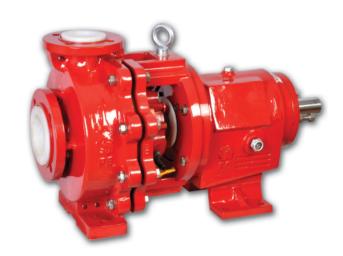

## **XNP Series (Non-Metallic)**

#### **Performance:**

- Max. Capacity: 1,850gpm (420m³/h)
- Max. Head: Up to 460ft (140m)
- Temperature: Up to 250°F (120°C)
- Vertical Sump Design Available