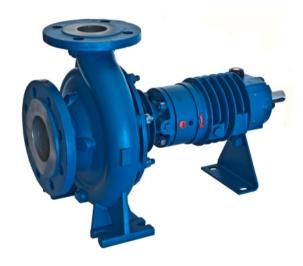

### Performance:

- Max. Capacity: 4,400gpm (1,000m³/h)
- Max. Head: Up to 525ft (160m)
- Temperature: -5 to 300°F (-20 to 150°C)
- Working Pressure: 230psi (1,585kPa)